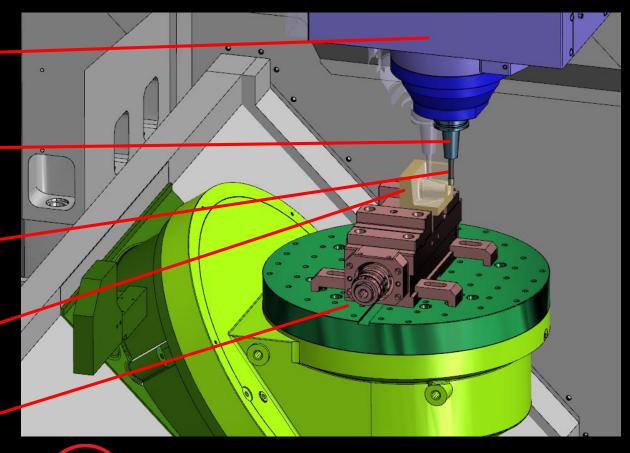

Run in real time in all modes

- Automatic
- MDI
- JOG

Future machine position

A complete virtual environment that takes into account all components

Machine

Tool holder

**Cutting tool** 

Workpiece

**Fixture** 