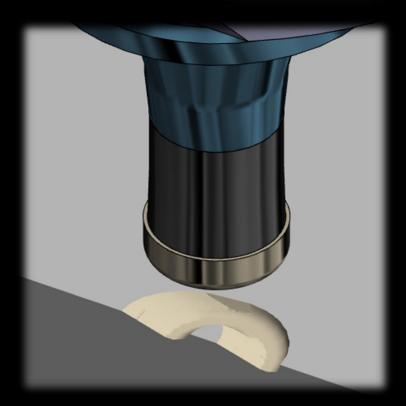

#### **PRECIPROTECT**

A complete virtualisation of your machine environment

The NC look-ahead provide future axis position, **PRECIPROTECT** uses these future positions to animate a complete virtual 3D model of the machine, detecting any physical contact before it really occurs.

Run in real time in all modes

- Automatic
- MDI
- JOG

Future machine position

A complete virtual environment that takes into account all components

Machine

Tool holder

**Cutting tool** 

Workpiece