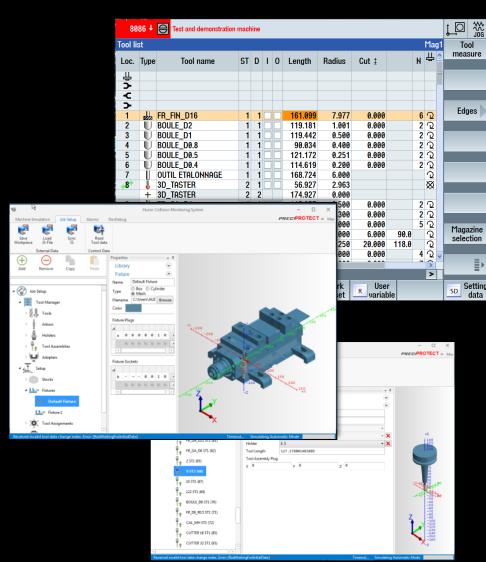

#### **PRECIPROTECT**

A complete virtualisation of your machine environment

The NC look-ahead provide future axis position, **PRECIPROTECT** uses these future positions to animate a complete virtual 3D model of the machine, detecting any physical contact before it really occurs.

Run in real time in all modes

- Automatic
- MDI
- JOG

Future machine position

A complete virtual environment that takes into account all components

Machine

Tool holder

**Cutting tool** 

Workpiece

**Fixture** 

#### Integrated in the Huron custom HMI

Complete protection for expensive probing equipement

- Part probe
- Tool probe

Complete support of angular heads and other spindle attachments Detailled tool geometry description

Detect collision of non center cutting tools Support for tools with bulge

Support in-process stock with material removal Allow export of resulting 3D model

- Real time use of NC data:
  - Tool offsets
  - Work offsets
  - Kinematic data

- Importation of 3D geometry :
  - Fixture
  - Stock
  - Tool holders

Highlights...

No collision

Préserves machine accuracy

Protection in manual and automatic modes

**MACHINE PROTECTION** 

Highlights...

No scrap parts