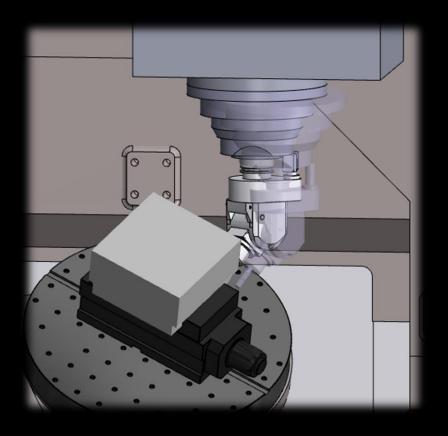

#### **PRECIPROTECT**

A complete virtualisation of your machine environment

The NC look-ahead provide future axis position, **PRECIPROTECT** uses these future positions to animate a complete virtual 3D model of the machine, detecting any physical contact before it really occurs.

Run in real time in all modes

- Automatic
- MDI
- JOG

Future machine position

A complete virtual environment that takes into account all components

Machine

Tool holder

**Cutting tool** 

Workpiece