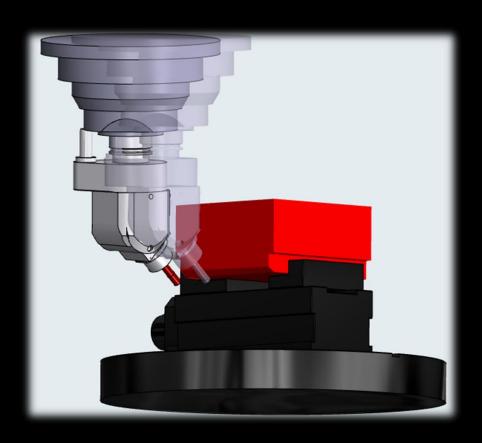

Run in real time in all modes

- Automatic
- MDI
- JOG

Future machine position

A complete virtual environment that takes into account all components

Machine

Tool holder

**Cutting tool** 

Workpiece

**Fixture** 