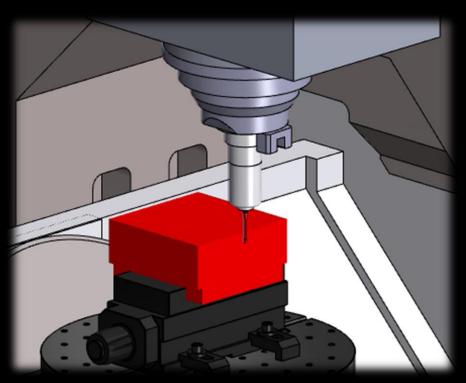

#### **PRECIPROTECT**

A complete virtualisation of your machine environment

The NC look-ahead provide future axis position, **PRECIPROTECT** uses these future positions to animate a complete virtual 3D model of the machine, detecting any physical contact before it really occurs.

Run in real time in all modes

- Automatic
- MDI
- JOG

Future machine position

A complete virtual environment that takes into account all components

Machine

Tool holder

**Cutting tool** 

Workpiece