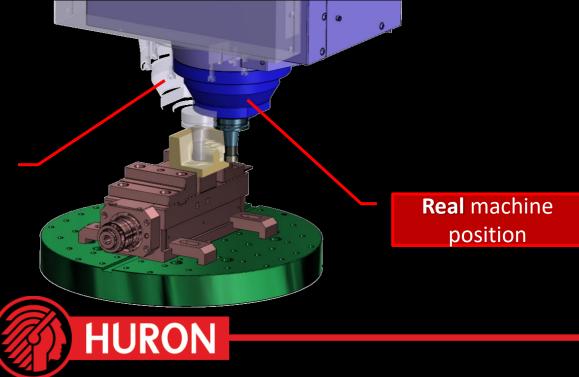

#### **PRECIPROTECT**

A complete virtualisation of your machine environment

The NC look-ahead provide future axis position, **PRECIPROTECT** uses these future positions to animate a complete virtual 3D model of the machine, detecting any physical contact before it really occurs.

Run in real time in all modes

- Automatic
- MDI
- JOG

Future machine position

A complete virtual environment that takes into account all components

Machine

Tool holder

**Cutting tool** 

Workpiece

**Fixture** 