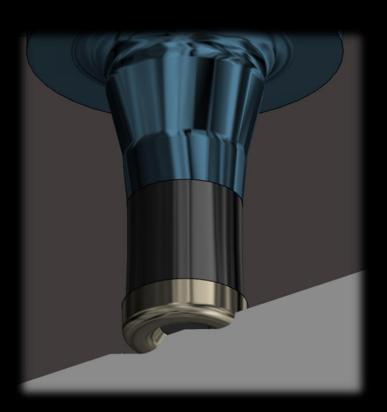

#### **PRECIPROTECT**

A complete virtualisation of your machine environment

The NC look-ahead provide future axis position, **PRECIPROTECT** uses these future positions to animate a complete virtual 3D model of the machine, detecting any physical contact before it really occurs.

Run in real time in all modes

- Automatic
- MDI
- JOG

Future machine position

A complete virtual environment that takes into account all components

Machine

Tool holder

**Cutting tool** 

Workpiece