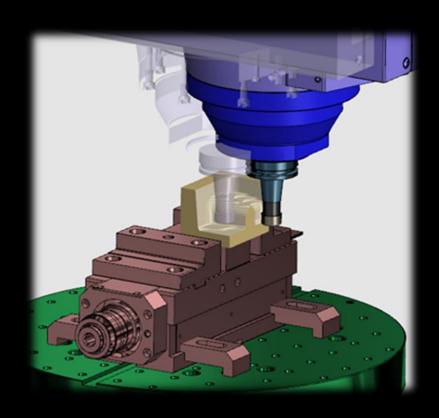

Run in real time in all modes

- Automatic
- MDI
- JOG

Future machine position

A complete virtual environment that takes into account all components

Machine

Tool holder

**Cutting tool** 

Workpiece

**Fixture** 