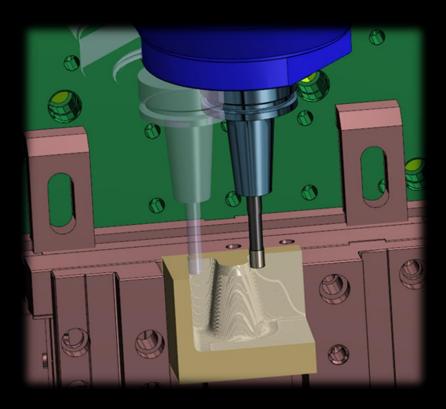

Detect collision of non center cutting tools Support for tools with bulge

Support in-process stock with material removal Allow export of resulting 3D model

- Real time use of NC data:
  - Tool offsets
  - Work offsets
  - Kinematic data