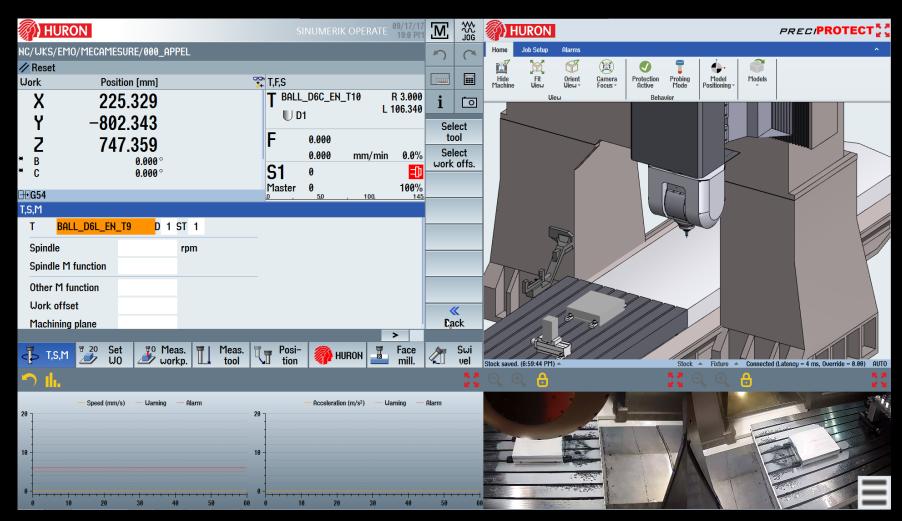

#### Integrated in the Huron custom HMI

Complete protection for expensive probing equipement

- Part probe
- Tool probe

Complete support of angular heads and other spindle attachments Detailled tool geometry description

Detect collision of non center cutting tools Support for tools with bulge

Support in-process stock with material removal Allow export of resulting 3D model

- Real time use of NC data:
  - Tool offsets
  - Work offsets
  - Kinematic data

- Importation of 3D geometry :
  - Fixture
  - Stock
  - Tool holders

Highlights...

No collision

Préserves machine accuracy

Protection in manual and automatic modes

**MACHINE PROTECTION** 

Highlights...

No scrap parts